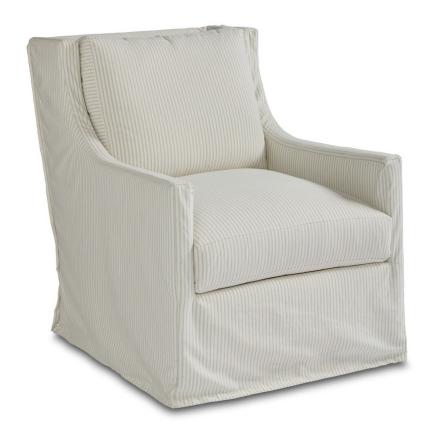

WW-MASON SWIVEL CHAIR Mason

Collection: Washable Wonders Overall: 33W x 39D x 38.5H Arm Height: 24.5 Seat Height: 19.5 Seat Depth: 20.5 COM: 10 Yds. COM Cord: 11 Yds. Weight: 90 lbs. Shipping Cubes: 28.67

Arm Style: Track Arm
Back Style: Loose Square Boxed Back
Cushion Style: Straight Front Cushion
Standard Seat Cushion: Cloud
Standard Seat Cushion: Comfort Dream
Suspension System: 8-Way Hand Tied
Closure: Standard with Top Stitching

This is a soft tailored style. Soft tailoring is a type of upholstery in which the end result is a much more casual piece. The skirts are not lined, and will drape naturally, sometimes that can mean that they are uneven. Welt lines can be wavy, and you will find comfort wrinkles through out the piece. Cushion upgrades available Fabric Restrictions: Yes Slipcovered Style